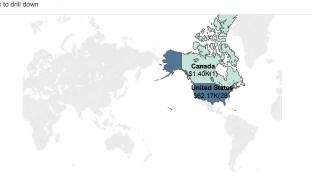

# Grant by Country Click to drill down

## Grant #s by Country Click to drill down

| Country (Geo)        | Jan-18 | Feb-18 | Mar-18 | Apr-18 | May-18 | Jun-18 | Jul-18 | Aug-18 | Sep-18 | Oct-18 | Nov-18 | Dec-18 | Grand T |
|----------------------|--------|--------|--------|--------|--------|--------|--------|--------|--------|--------|--------|--------|---------|
| Canada               | 0      | 0      | 0      | 0      | 0      | 0      | 0      | 0      | 0      | 0      | 0      | 1      | 1       |
| <b>United States</b> | 0      | 0      | 1      | 3      | 4      | 2      | 1      | 3      | 2      | 3      | 6      | 3      | 28      |
| Grand Total          | 0      | 0      | 1      | 3      | 4      | 2      | 1      | 3      | 2      | 3      | 6      | 4      | 29      |

# **Grant \$s by Country** Hit (+/-) to show/hide States

| Country (Geo) | Jan-2018 | Feb-2018 | Mar-2018 | Apr-2018 | May-2018 | Jun-2018 | Jul-2018 | Aug-2018 | Sep-2018 | Oct-2018 | Nov-2018 | Dec-2018 | <b>Grand Total</b> |
|---------------|----------|----------|----------|----------|----------|----------|----------|----------|----------|----------|----------|----------|--------------------|
| Canada        |          |          |          |          |          |          |          |          |          |          |          | \$1,400  | \$1,400            |
| United States |          |          | \$3,000  | \$7,665  | \$9,834  | \$5,335  | \$3,000  | \$4,811  | \$5,445  | \$5,144  | \$11,278 | \$6,662  | \$62,174           |
| Grand Total   |          |          | \$3,000  | \$7,665  | \$9,834  | \$5,335  | \$3,000  | \$4,811  | \$5,445  | \$5,144  | \$11,278 | \$8,062  | \$63,574           |