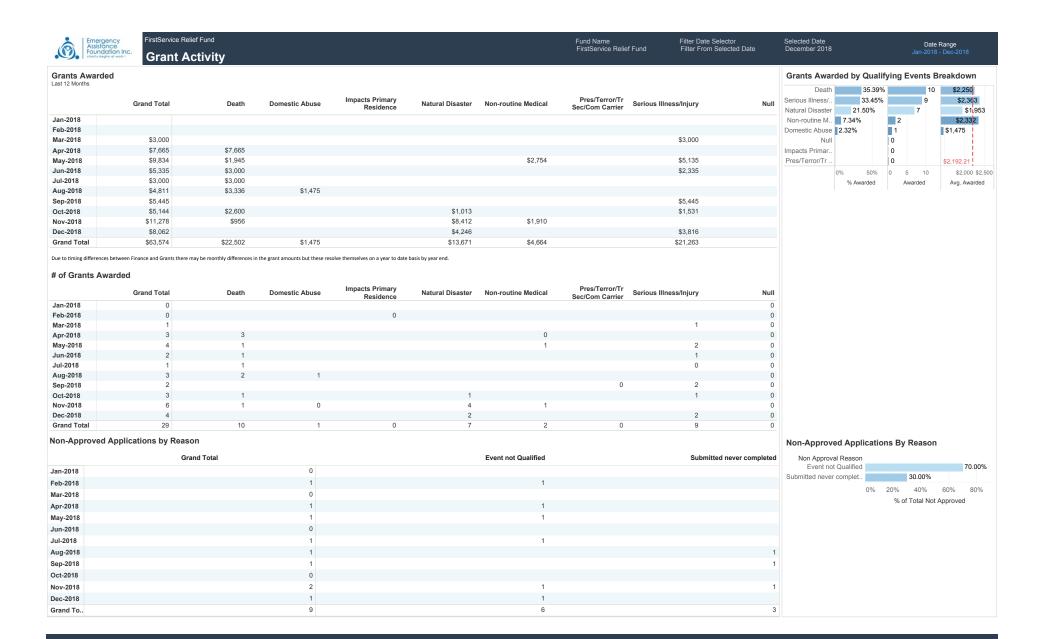

FirstService Relief Fund

Non-Approved Applications due to Program Criteria

Fund Name FirstService Relief Fund

Filter Date Selector Filter From Selected Date

Selected Date December 2018

Date Range Jan-2018 - Dec-2018

# Non-Approved Applications Program Criteria Click to filter bar chart on right



## Non-Approved Applications By Reason





FirstService Relief Fund

Requested / Awarded

Fund Name FirstService Relief Fund Filter Date Selector Filter From Selected Date Selected Date December 2018

Date Range Jan-2018 - Dec-2018



|                | February 2018 | March 2018 | April 2018 | May 2018 | June 2018 | July 2018 | August 2018 | September 2018 | October 2018 | November 2018 | December 2018 |
|----------------|---------------|------------|------------|----------|----------