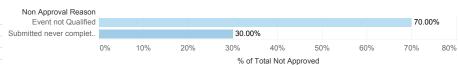

FirstService Relief Fund

Non-Approved Applications due to Program Criteria

Fund Name FirstService Relief Fund

Filter Date Selector Filter From Selected Date

Selected Date December 2018

Date Range Jan-2018 - Dec-2018

# Non-Approved Applications Program Criteria Click to filter bar chart on right



## Non-Approved Applications By Reason





FirstService Relief Fund

Requested / Awarded

Fund Name FirstService Relief Fund Filter Date Selector Filter From Selected Date Selected Date December 2018

Date Range Jan-2018 - Dec-2018



|                | February 2018 | March 2018 | April 2018 | May 2018 | June 2018 | July 2018 | August 2018 | September 2018 | October 2018 | November 2018 | December 2018 |
|----------------|---------------|------------|------------|----------|-----------|-----------|-------------|----------------|--------------|---------------|---------------|
| Amount Awarded |               | \$3,000    | \$7,665    | \$9,834  | \$5,335   | \$3,000   | \$4,811     | \$5,445        | \$5,144      | \$11,278      | \$8,062       |
| Amount Reques  | \$2,478       | \$3,000    | \$8,492    | \$13,249 | \$7,400