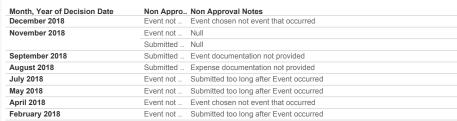

FirstService Relief Fund

Non-Approved Applications due to Program Criteria

Fund Name FirstService Relief Fund

Filter Date Selector Filter From Selected Date

Selected Date December 2018

Date Range Jan-2018 - Dec-2018

# Non-Approved Applications Program Criteria Click to filter bar chart on right



## Non-Approved Applications By Reason





FirstService Relief Fund

Requested / Awarded

Fund Name FirstService Relief Fund Filter Date Selector Filter From Selected Date Selected Date December 2018

Date Range Jan-2018 - Dec-2018



|                | February 2018 | March 2018 | April 2018 | May 2018 | June 2018 | July 2018 | August 2018 | September 2018 | October 2018 | November 2018 | December 2018 |
|----------------|---------------|------------|------------|----------|-----------|-----------|-------------|----------------|--------------|---------------|---------------|
| Amount Awarded |               | \$3,000    | \$7,665    | \$9,834  | \$5,335   | \$3,000   | \$4,811     | \$5,445        | \$5,144      | \$11,278      | \$8,062       |
| Amount Reques  | \$2,478       | \$3,0