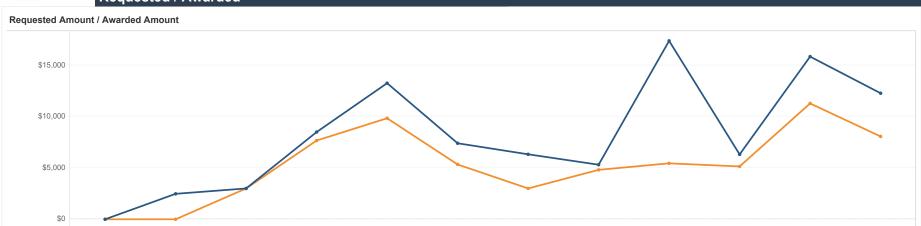

## Non-Approved Applications By Reason

FirstService Relief Fund

Requested / Awarded

Fund Name FirstService Relief Fund Filter Date Selector Filter From Selected Date Selected Date December 2018

Date Range Jan-2018 - Dec-2018

|                | February 2018 | March 2018 | April 2018 | May 2018 | June 2018 | July 2018 | August 2018 | September 2018 | October 2018 | November 2018 | December 2018 |
|----------------|---------------|------------|------------|----------|-----------|-----------|-------------|----------------|--------------|---------------|---------------|
| Amount Awarded |               | \$3,000    | \$7,665    | \$9,834  | \$5,335   | \$3,000   | \$4,811     | \$5,445        | \$5,144      | \$11,278      | \$8,062       |
| Amount Reques  | \$2,478       | \$3,000    | \$8,492    | \$13,249 | \$7,400   | \$6,325   | \$5,311     | \$17,370       | \$6,313      | \$15,837      | \$12,270      |