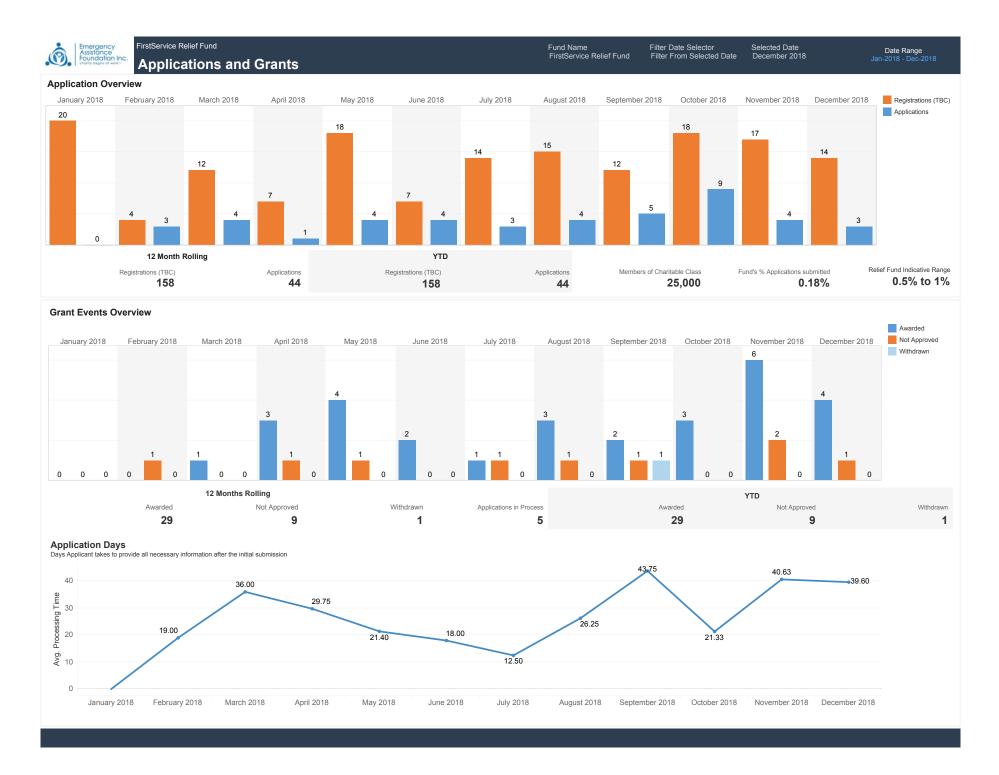

FirstService Relief Fund

Non-Approved Applications due to Program Criteria

Fund Name FirstService Relief Fund

Filter Date Selector Filter From Selected Date

Selected Date December 2018

Date Range Jan-2018 - Dec-2018

# Non-Approved Applications Program Criteria Click to filter bar chart on right



## Non-Approved Applications By Reason





FirstService Relief Fund

Requested / Awarded

Fund Name FirstService Relief Fund Filter Date Selector Filter From Selected Date Selected Date December 2018

Date Range Jan-2018 - Dec-2018



|                | February 2018 | March 2018 | April 2018 | May 2018 | June 2018 | July 2018 | August 2018 | September 2018 | October 2018 | November 2018 | December 2018 |
|----------------|---------------|------------|------------|----------|--------