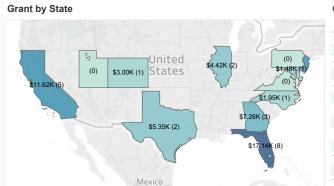

# Grant Demographics by State

#### Grant #s by State Jan-2018 Feb-2018 Mar-2018 Apr-2018 May-2018 Jun-2018 Jul-2018 Aug-2018 Sep-2018 Oct-2018 Nov-2018 Dec-2018 Grand T.. Null 0 0 0 0 0 0 0 0 California 5 Colorado Florida Georgia 1 3 Illinois Maryland New Jersey 5 North Carolina Pennsylvania 0 Texas 0 0 2 Utah 0 Virginia 0 0 Grand Total 28

| Grant \$s by Stat | е        |          |          |          |          |          |          |          |          |          |          |          |                    |
|-------------------|----------|----------|----------|----------|----------|----------|----------|----------|----------|----------|----------|----------|--------------------|
|                   | Jan-2018 | Feb-2018 | Mar-2018 | Apr-2018 | May-2018 | Jun-2018 | Jul-2018 | Aug-2018 | Sep-2018 | Oct-2018 | Nov-2018 | Dec-2018 | <b>Grand Total</b> |
| Null              |          |          |          |          |          |          |          |          |          |          |          |          |                    |
| California        |          |          |          | \$2,165  | \$2,500  | \$3,000  | \$3,000  |          |          |          | \$956    |          | \$11,621           |
| Colorado          |          |          |          | \$3,000  |          |          |          |          |          |          |          |          | \$3,000            |
| Florida           |          |          |          |          |          | \$2,335  |          |          | \$2,896  | \$1,013  | \$8,412  | \$2,488  | \$17,144           |
| Georgia           |          |          | \$3,000  | \$2,500  |          |          |          |          |          |          |          | \$1,758  | \$7,258            |
| Illinois          |          |          |          |          |          |          |          | \$2,000  |          |          |          | \$2,416  | \$4,416            |
| Maryland          |          |          |          |          |          |          |          | \$1,475  |          |          |          |          | \$1,475            |
| New Jersey        |          |          |          |          | \$2,635  |          |          | \$1,336  | \$2,549  | \$1,531  | \$1,910  |          | \$9,961            |
| North Carolina    |          |          |          |          | \$1,945  |          |          |          |          |          |          |          | \$1,945            |
| Pennsylvania      |          |          |          |          |          |          |          |          |          |          |          |          |                    |
| Texas             |          |          |          |          | \$2,754  |          |          |          |          | \$2,600  |          |          | \$5,354            |
| Utah              |          |          |          |          |          |          |          |          |          |          |          |          |                    |
| Virginia          |          |          |          |          |          |          |          |          |          |          |          |          |                    |
| Grand Total       |          |          | \$3,000  | \$7,665  | \$9.834  | \$5 335  | \$3,000  | \$4.811  | \$5 445  | \$5 144  | \$11 278 | \$6,662  | \$62 174           |